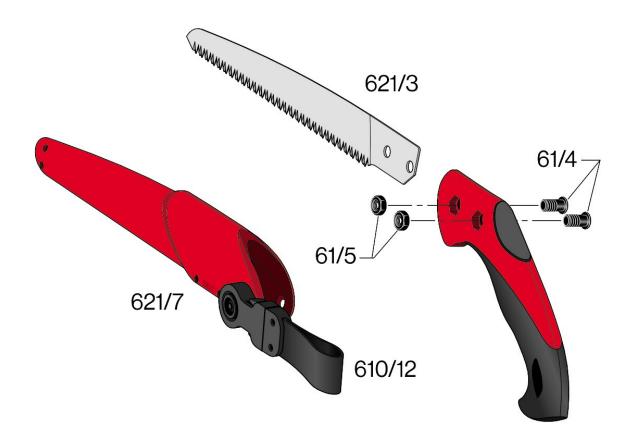

## **FELCO 621**

Säge | Säge mit ziehendem Schnitt | Sägeblatt 24 cm

Sicher haben auch Sie schon die unangenehme Erfahrung gemacht, dass Ihre Säge beim Ansetzen stecken bleibt. Mit der FELCO 621 Säge mit ziehendem Schnitt halten Sie ein Stück Sicherheit in Ihren Händen. Das gerade Sägeblatt ermöglicht einen sauberen Einschnitt am Ast, während beim effizienten ziehenden Schnitt schnell das gesamte Sägemehl entfernt werden. Durch die konische Form des Sägeblattes haben Sie eine außergewöhnliche Reichweite zwischen den Ästen, sodass Sie mühelos an jede Stelle gelangen und schnell die nächste Herausforderung angehen können. Als hervorragende Allround-Säge macht die FELCO 621 mit kleinen und großen Ästen kurzen Prozess.









305g 0.67lb

Ішш

420mm 16.5inch

## Replacement parts