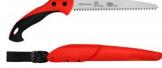

## **FELCO 621**

Säge | Säge mit ziehendem Schnitt | Sägeblatt 24 cm

Sicher haben auch Sie schon die unangenehme Erfahrung gemacht, dass Ihre Säge beim Ansetzen stecken bleibt. Mit der FELCO 621 Säge mit ziehendem Schnitt halten Sie ein Stück Sicherheit in Ihren Händen. Das gerade Sägeblatt ermöglicht einen sauberen Einschnitt am Ast, während beim effizienten ziehenden Schnitt schnell das gesamte Sägemehl entfernt werden. Durch die konische Form des Sägeblattes haben Sie eine außergewöhnliche Reichweite zwischen den Ästen, sodass Sie mühelos an jede Stelle gelangen und schnell die nächste Herausforderung angehen können. Als hervorragende Allround-Säge macht die FELCO 621 mit kleinen und großen Ästen kurzen Prozess.